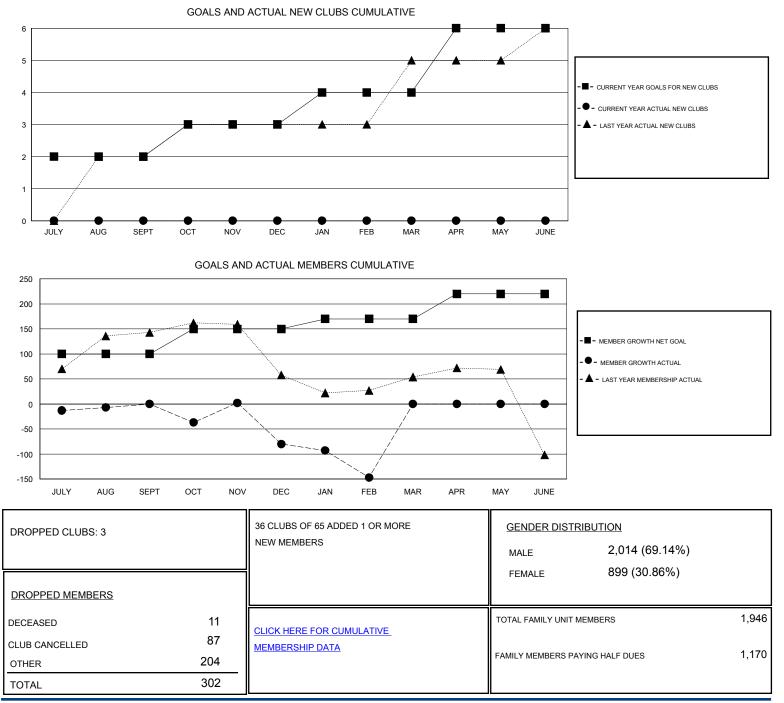

## District 320 E

Results as of: 2/29/2020

| GMT:                           | LOCATION INDIA |   |   |                                  |     |    | GMT CA |
|--------------------------------|----------------|---|---|----------------------------------|-----|----|--------|
| Clubs<br>RESULTS FOR 2019-2020 |                |   |   | Members<br>RESULTS FOR 2019-2020 |     |    |        |
|                                |                |   |   |                                  |     |    |        |
| JULY/AUG/SEPT                  | 2              | 0 | 0 | JULY/AUG/SEPT                    | 100 | 88 | 84     |
| OCT/NOV/DEC                    | 1              | 0 | 1 | OCT/NOV/DEC                      | 50  | 53 | 129    |
| JAN/FEB/MAR                    | 1              | 0 | 2 | JAN/FEB/MAR                      | 20  | 30 | 89     |
| APR/MAY/JUNE                   | 2              | 0 | 0 | APR/MAY/JUNE                     | 50  | 0  | 0      |